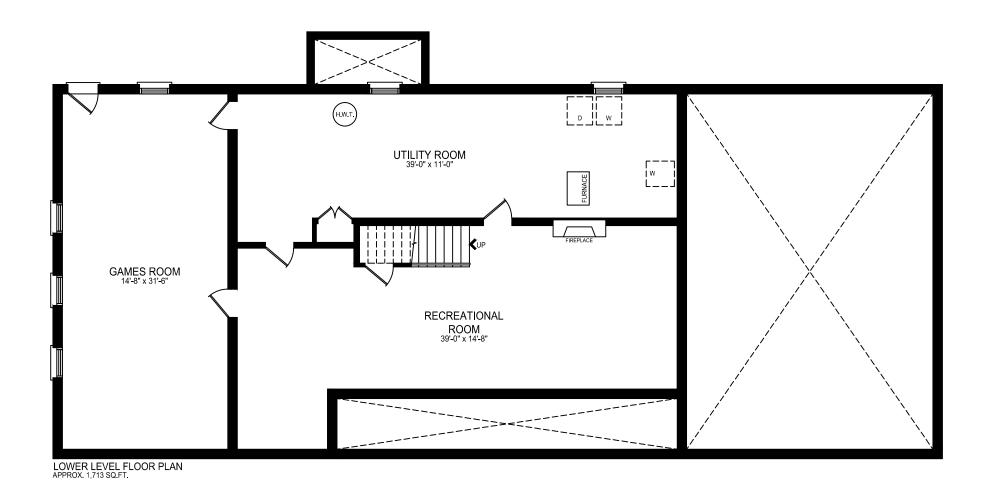

## 13482 Woodbine Avenue

Approx. 3,635 sq.ft.
Including Lower Level Approx. 5,348 sq.ft.

| 13482 Woodbine Avenue |                   | NOVEMBER/12/2015 |
|-----------------------|-------------------|------------------|
| LOWER LEVEL FLOOR     |                   |                  |
| LOWER LEVEL FLOOR     |                   | 44.00            |
| RECREATIONAL ROOM     | 39'-0" x 14'-8"   | 11.88m x 4.47m   |
| GAMES ROOM            | 14'-8" x 31'-6"   | 4.47m x 9.60m    |
| UTILITY ROOM          | 39'-0" x 11'-0"   | 11.88m x 3.35m   |
|                       |                   |                  |
| GROUND FLOOR          |                   |                  |
| KITCHEN               | 20'-0" x 11'-2"   | 6.09m x 3.40m    |
| LIVING/DINING ROOM    | 22'-0" x 26'-10"  | 6.70m x 8.17m    |
| OFFICE                | 9'-8" x 13'-6"    | 2.94m x 4.11m    |
| BEDROOM 3             | 16'-4" x 13'-4"   | 4.97m x 4.06m    |
| BEDROOM 4             | 11'-8" x 10'-9"   | 3.55m x 3.27m    |
| MUD ROOM              | 9'-6" x 4'-0"     | 2.89m x 1.21m    |
| SUN ROOM              | 21'-10" x 11'-10" | 6.65m x 3.60m    |
|                       |                   |                  |
| SECOND FLOOR          |                   |                  |
| MASTER BEDROOM        | 23'-0" x 15'-0"   | 7.01m x 4.57m    |
| BEDROOM 2             | 14'-4" x 15'-0"   | 4.36m x 4.57m    |