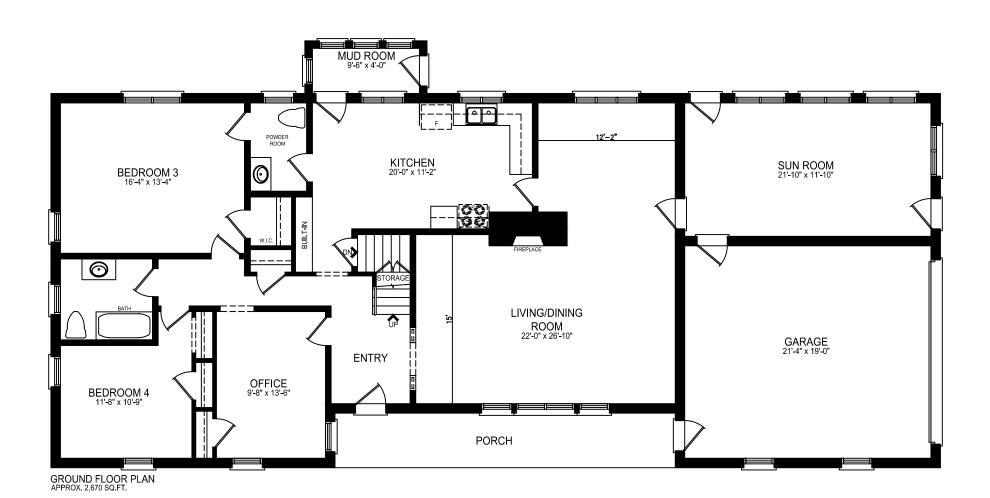

## 13482 Woodbine Avenue

Approx. 3,635 sq.ft.
Including Lower Level Approx. 5,348 sq.ft.

| 13482 Woodbine Avenue |                   | NOVEMBER/12/2015 |
|-----------------------|-------------------|------------------|
| LOWER LEVEL FLOOR     |                   |                  |
| LOWER LEVEL FLOOR     |                   | 44.00            |
| RECREATIONAL ROOM     | 39'-0" x 14'-8"   | 11.88m x 4.47m   |
| GAMES ROOM            | 14'-8" x 31'-6"   | 4.47m x 9.60m    |
| UTILITY ROOM          | 39'-0" x 11'-0"   | 11.88m x 3.35m   |
|                       |                   |                  |
| GROUND FLOOR          |                   |                  |
| KITCHEN               | 20'-0" x 11'-2"   | 6.09m x 3.40m    |
| LIVING/DINING ROOM    | 22'-0" x 26'-10"  | 6.70m x 8.17m    |
| OFFICE                | 9'-8" x 13'-6"    | 2.94m x 4.11m    |
| BEDROOM 3             | 16'-4" x 13'-4"   | 4.97m x 4.06m    |
| BEDROOM 4             | 11'-8" x 10'-9"   | 3.55m x 3.27m    |
| MUD ROOM              | 9'-6" x 4'-0"     | 2.89m x 1.21m    |
| SUN ROOM              | 21'-10" x 11'-10" | 6.65m x 3.60m    |
|                       |                   |                  |
| SECOND FLOOR          |                   |                  |
| MASTER BEDROOM        | 23'-0" x 15'-0"   | 7.01m x 4.57m    |
| BEDROOM 2             | 14'-4" x 15'-0"   | 4.36m x 4.57m    |