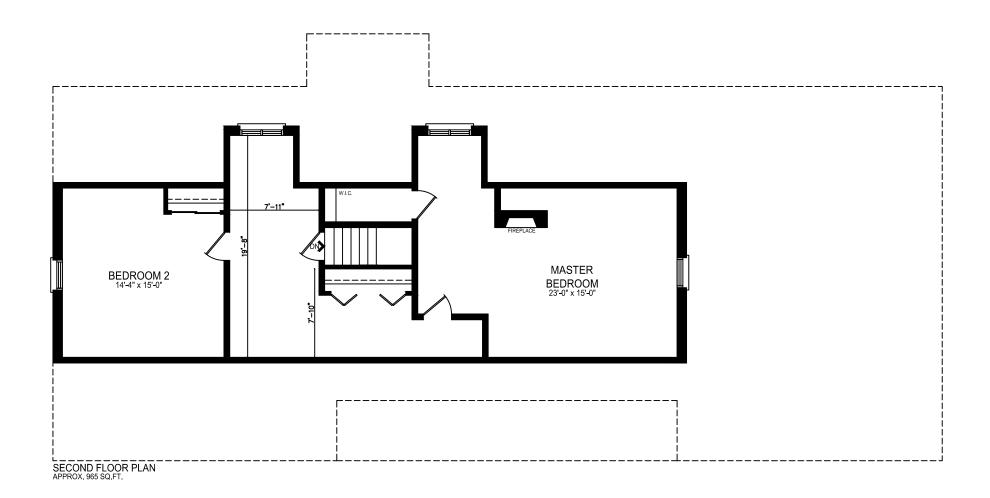

## 13482 Woodbine Avenue

Approx. 3,635 sq.ft.
Including Lower Level Approx. 5,348 sq.ft.

| 13482 Woodbine Avenue |                   | NOVEMBER/12/2015 |
|-----------------------|-------------------|------------------|
| LOWER LEVEL FLOOR     |                   |                  |
| LOWER LEVEL FLOOR     |                   | 44.00            |
| RECREATIONAL ROOM     | 39'-0" x 14'-8"   | 11.88m x 4.47m   |
| GAMES ROOM            | 14'-8" x 31'-6"   | 4.47m x 9.60m    |
| UTILITY ROOM          | 39'-0" x 11'-0"   | 11.88m x 3.35m   |
|                       |                   |                  |
| GROUND FLOOR          |                   |                  |
| KITCHEN               | 20'-0" x 11'-2"   | 6.09m x 3.40m    |
| LIVING/DINING ROOM    | 22'-0" x 26'-10"  | 6.70m x 8.17m    |
| OFFICE                | 9'-8" x 13'-6"    | 2.94m x 4.11m    |
| BEDROOM 3             | 16'-4" x 13'-4"   | 4.97m x 4.06m    |
| BEDROOM 4             | 11'-8" x 10'-9"   | 3.55m x 3.27m    |
| MUD ROOM              | 9'-6" x 4'-0"     | 2.89m x 1.21m    |
| SUN ROOM              | 21'-10" x 11'-10" | 6.65m x 3.60m    |
|                       |                   |                  |
| SECOND FLOOR          |                   |                  |
| MASTER BEDROOM        | 23'-0" x 15'-0"   | 7.01m x 4.57m    |
| BEDROOM 2             | 14'-4" x 15'-0"   | 4.36m x 4.57m    |